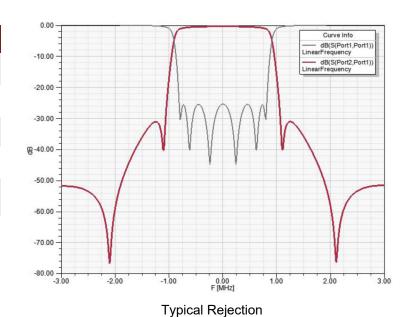

## **VHF BAND III DAB MASK FILTERS**

The JAMPRO RF SYSTEM Series RCEC-216-DAB Reflective Bandpass Filters are designed to provide superior mask performance for low and medium power DAB transmitters. These 6-section Cross-Coupled filters are shipped fully tested.

Passband insertion loss is minimized by the use of high-Q aluminum cavities. Temperature stability is maintained through tight manufacturing techniques and Invar tuning rods. These Mask Filters are designed for input power levels up to 5 kW.

| RCEC-216-HVMH DAB Typical Specifications |                                        |
|------------------------------------------|----------------------------------------|
| Туре                                     | Band III VHF DAB MASK FILTERS          |
| Channel                                  | 5A—13F                                 |
| Bandwidth                                | Fc <u>+</u> 0.77 MHz                   |
| Power                                    | Up to 5 kW                             |
| VSWR                                     | 1.10:1 Non Critical<br>1.15:1 Critical |
| Connectors                               | DIN 7-16 / 7/8" / 1-5/8"               |