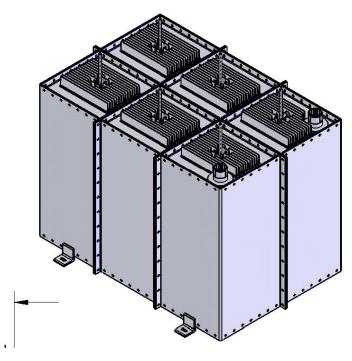

## **VHF BAND III DAB MASK FILTERS**

The JAMPRO RF SYSTEM Series RCEC-216-DAB Reflective Bandpass Filters are designed to provide superior mask performance for low and medium power DAB transmitters. These 6-section Cross-Coupled filters are shipped fully tested.

Passband insertion loss is minimized by the use of high-Q aluminum cavities. Temperature stability is maintained through tight manufacturing techniques and Invar tuning rods. These Mask Filters are designed for input power levels up to 5 kW.