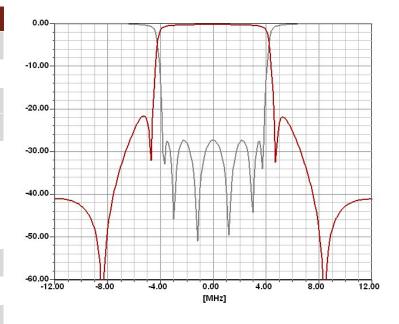

| RCEC-206-UMFB Typical Specifications |                    |
|--------------------------------------|--------------------|
| Frequency                            | 470-860 MHz        |
| VSWR                                 | 1.10:1             |
| Insertion Loss Fc                    | < 0.35 dB          |
| Fc + 3.8 MHz                         | < 0.95 dB          |
| Rejection                            |                    |
| Fc + 4.2 MHz                         | > 4 dB             |
| Fc + 6.0 MHz                         | > 20 dB            |
| Fc + 12.0 MHz                        | > 35 dB            |
| Power Level                          | 2.5 kW Average     |
| Connectors                           | 1-5/8" EIA flanged |
| Group Delay                          | < 250 ns           |