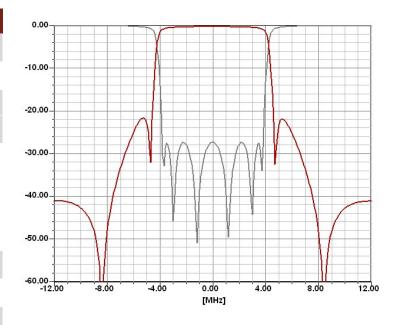

| RCEC-206-UMFB Typical Specifications |                    |
|--------------------------------------|--------------------|
| Frequency                            | 470-860 MHz        |
| VSWR                                 | 1.10:1             |
| Insertion Loss Fc                    | < 0.50 dB          |
| Fc + 2.69 MHz                        | < 1.0 dB           |
| Rejection                            |                    |
| Fc + 3.5 MHz                         | > 10 dB            |
| Fc + 4.0 MHz                         | > 33 dB            |
| Fc + 9.0 MHz                         | > 65 dB            |
| Power Level                          | 2.5 kW Average     |
| Connectors                           | 1-5/8" EIA flanged |
| Group Delay                          | < 200 ns           |