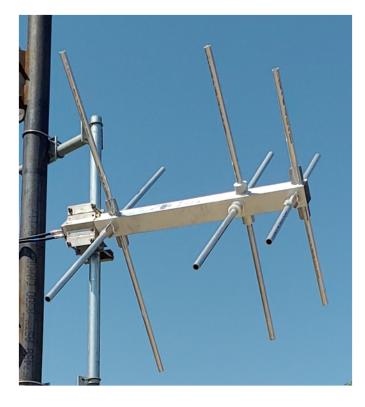

## **J3YF FM CPOL YAGI ANTENNA**

**JAMPRO Circularly Polarized Yagi** 3 Element Broadband FM Yagi Antenna

Suitable for Medium and High Power FM Stacked Array Antenna System

#### **MECHANICAL FEATURES**

**Materials:** External Structure Painted Aluminum. Brackets and hardware are stainless steel.

#### Mounting:

The antenna is supplied with pipe mounting for both horizontal and vertical polarization.

#### Standard option for pole

Ø 2.4" to 4.5" / 60 to 114mm

All metallic parts are connected to the ground Each antenna is sealed and can be Pressurized

These directional antennas can be used in vertical or horizontal polarization to set up systems having directional, semi-directional and Omni directional diagrams.