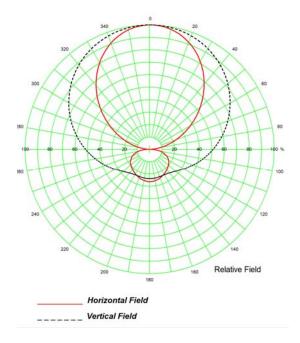

### **ELECTRICAL FEATURES**

**Band:** 87.5 – 108 MHz

Bandwidth:FM BandAverage Gain:1.5 dBdVSWR:< 1.2:1</td>

Polarization: Circular / Elliptical

Max Power: 3.56 kW (Single Carrier)

**Connector:** 7/8" EIA Flanged

#### Standard option for pole

Ø 2.4" to 4.5" / 60 to 114mm

All metallic parts are connected to the ground Each antenna is sealed and can be Pressurized

These directional antennas can be used in vertical or horizontal polarization to set up systems having directional, semi-directional and Omni directional diagrams.